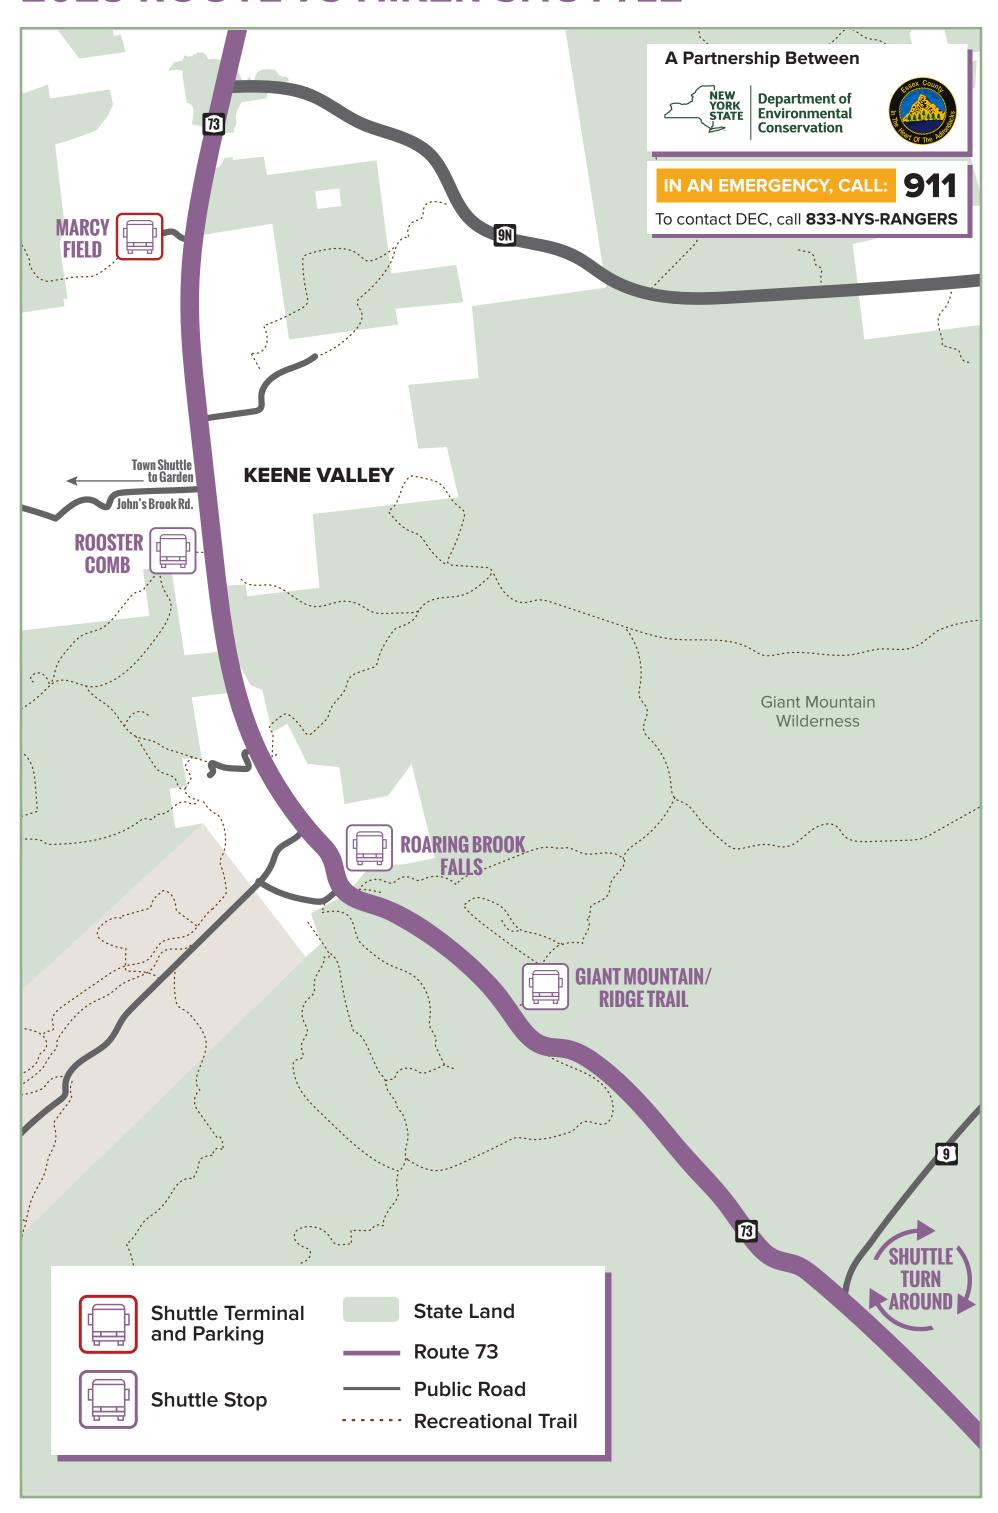

## **2023 ROUTE 73 HIKER SHUTTLE**

## DEC Summer Hiker Shuttle - Marcy Loop

| AM Schedule             |          | PM Schedule       |         |
|-------------------------|----------|-------------------|---------|
| STOPS                   | TIMES    | STOPS             | TIMES   |
| Marcy                   | 7:00 am  | Rooster Comb      | 1:06 pm |
| Rooster Comb            | 7:06 am  | Turnaround        | 1:20 pm |
| Turnaround              | 7:20 am  | Ridge Trail       | 1:31 pm |
| Ridge Trail             | 7:31 am  | Roaring Brook Lot | 1:40 pm |
| Roaring Brook Lot       | 7:40 am  | Rooster Comb      | 1:44 pm |
| Rooster Comb            | 7:44 am  | Marcy             | 1:50 pm |
| Marcy                   | 7:50 am  | Rooster Comb      | 1:56 pm |
| Rooster Comb            | 7:56 am  | Turnaround        | 2:10 pm |
| Turnaround              | 8:10 am  | Ridge Trail       | 2:21 pm |
| Ridge Trail             | 8:21 am  | Roaring Brook Lot | 2:30 pm |
| Roaring Brook Lot       | 8:30 am  | Rooster Comb      | 2:34 pm |
| Rooster Comb            | 8:34 am  | Marcy/Break/Clean | 3:00 pm |
| Marcy/Break/Clean       | 9:00 am  | Rooster Comb      | 3:06 pm |
| Rooster Comb            | 9:06 am  | Turnaround        | 3:20 pm |
| Turnaround              | 9:20 am  | Ridge Trail       | 3:31 pm |
| Ridge Trail             | 9:31 am  | Roaring Brook Lot | 3:40 pm |
| Roaring Brook Lot       | 9:40 am  | Rooster Comb      | 3:44 pm |
| Rooster Comb            | 9:44 am  | Marcy             | 3:50 pm |
| Marcy                   | 9:50 am  | Rooster Comb      | 3:56 pm |
| Rooster Comb            | 9:56 am  | Turnaround        | 4:10 pm |
| Turnaround              | 10:10 am | Ridge Trail       | 4:21 pm |
| Ridge Trail             | 10:21 am | Roaring Brook Lot | 4:30 pm |
| Roaring Brook Lot       | 10:30 am | Rooster Comb      | 4:34 pm |
| Rooster Comb            | 10:34 am | Marcy             | 4:40 pm |
| Marcy                   | 10:40 am | Rooster Comb      | 4:46 PM |
| Rooster Comb            | 10:46 am | Turnaround        | 5:00 PM |
| Turnaround              | 11:00 am | Ridge Trail       | 5:11 PM |
| Ridge Trail             | 11:11 am | Roaring Brook Lot | 5:20 PM |
| Roaring Brook Lot       | 11:20 am | Rooster Comb      | 5:24 PM |
| Rooster Comb            | 11:24 am | Marcy/DINNER      | 6:00 PM |
| Marcy/LUNCH/Clean       | 12:00 pm | Rooster Comb      | 6:06 pm |
| Rooster Comb            | 12:06 pm | Turnaround        | 6:20 pm |
| Turnaround              | 12:20 pm | Ridge Trail       | 6:31 pm |
| Ridge Trail             | 12:31 pm | Roaring Brook Lot | 6:40 pm |
| Roaring Brook Lot       | 12:40 pm | Rooster Comb      | 6:44 pm |
| Rooster Comb            | 12:44 pm | Marcy/Last loop   | 7:00 pm |
| Marcy/Switch Bus/Driver | 1:00 pm  |                   |         |